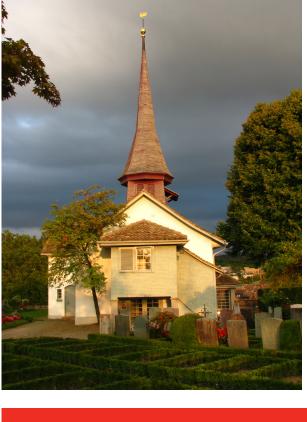

#### Town Hall

The **Town Hall** was built in 1672/73 by the master builder Heinrich Gassmann.

The dominant showpiece of the hall is the octagonal tower kiln built in 1673 by Hans Heinrich Graf (1635 - 1696) with faience paintings by Heinrich Pfau (1642 1719), a well-known kiln painter from Winterthur.