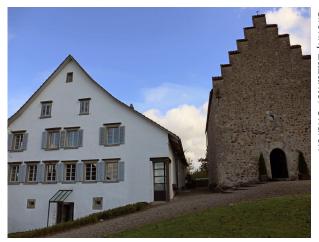

#### Church

In 831 the church was first mentioned. The walls of the nave date

from this period. This first structure, a flat-roofed nave with a semicircular apse, was completed in the 12th century by the Romanesque tower.

An impending decay was prevented from 1909 to 1911 by an exterior renovation. During the subsequent interior renovation in

1913 and 1914, the former gallery and pulpit were removed and the 14th century murals were restored. During the last restoration from 1991 to 1993, the original grey-white version of the net ribbed vault was restored.

Gfenn, Lazariter Church