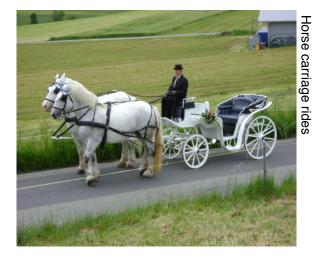

#### Horse carriage rides

Crown your wedding with a 45 minutes horse carriage ride from the hotel to the church. Two white horse will draw the carriage

390.00

A most wonderful experience!

Will only be carried out if the weather is nice! (not raining or snowing)