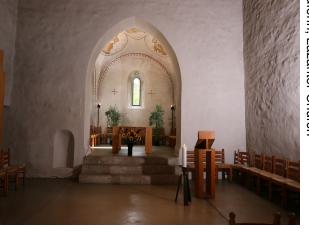

#### Church

In 831 the church was first mentioned. The walls of the nave date

from this period. This first structure, a flat-roofed nave with a semicircular apse, was completed in the 12th century by the Romanesque tower.

An impending decay was prevented from 1909 to 1911 by an exterior renovation. During the subsequent interior renovation in

1913 and 1914, the former gallery and pulpit were removed and the 14th century murals were restored. During the last restoration from 1991 to 1993, the original grey-white version of the net ribbed vault was restored.