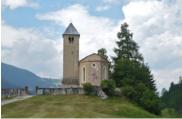

#### Church

In 831 the church was first mentioned. The walls of the nave date

from this period. This first structure, a flat-roofed nave with a semicircular apse, was completed in the 12th century by the Romanesque tower.

An impending decay was prevented from 1909 to 1911 by an exterior renovation. During the subsequent interior renovation in

1913 and 1914, the former gallery and pulpit were removed and the 14th century murals were restored. During the last restoration from 1991 to 1993, the original grey-white version of the net ribbed vault was restored.