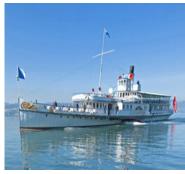

#### **Navigation - Lake Zurich**

The dinner-banquet after your legal ceremony will be something very special. We have made reservations for you on the dinner cruise on the lake of Zurich. For approx 4 hrs, you will be traveling on the lake through a lovely countryside with breathtaking lookouts into the Swiss alps / mountains, meanwhile enjoying the aperitif and your dinner.